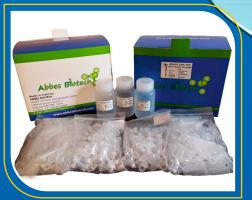

# COVID-19 Product data sheet

Viral RNA Purification Mini Spin Column Kit

Designed for Viral RNA from nasal swab, nasopharyngeal swab and throat swab with transport medium samples. (Also suitable for the isolation from plasma, serum, cell-free body fluids and culture supernatants)

#### PRODUCT

ABIGEN Viral RNA Spin Column Mini prep Kit

#### UNITS

50 Preps

100 Preps

250 Preps

300 Preps